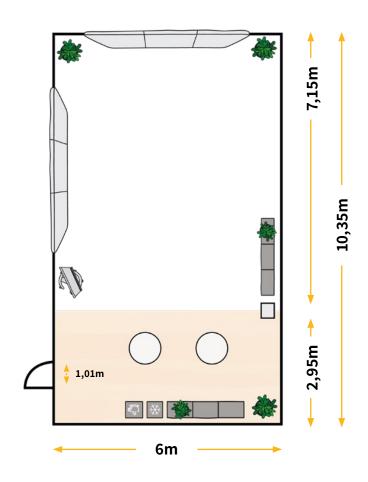

### **Medium Space II** With plenty of natural light

| Length | Width | Height | Size |
|--------|-------|--------|------|
| 10,35m | 6m    | 3m     | 70m² |

### **Technical equipment**

A comprehensive technical equipment for your simple video conferences, presentations, meetings and much more. For your demanding hybrid formats, we also offer more advanced solutions, supported by technical experts.

### **85" Screen with Soundbar** Connection possible via HDMI cable or Clickshare

| ଣ୍ଡାତ୍ର | SO  |  |  |
|---------|-----|--|--|
|         | Con |  |  |

ONOS sound system onnection possible via Wi-Fi or Bluetooth

#### PA system available Mobile system including one wireless microphone

Video conferencing system available

85" display with Logitech Rally Bar

memox. workshop.meeting.conference spaces and services climate-neutral