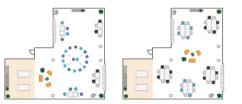

### Individual space layouts

### **Capacities by format**

Our Medium Space I accommodates groups of up to 40 people and is flooded with light thanks to the many windows.

|    |        |    | :      | :::: |      |            |
|----|--------|----|--------|------|------|------------|
|    |        |    |        |      |      |            |
| XL | 200    | 90 | 34     | 36   | 45   | 70         |
| L  | 80     | 30 | 28     | 30   | 42   | 35         |
| M1 | 40     | 20 | 24     | 20   | 26   | 16         |
| M2 | 35     | 12 | 16     | 16   | 18   | 16         |
|    |        |    |        |      |      |            |
|    |        |    |        |      |      |            |
| Т  | heater |    | U-Shap | be   | Seat | ing circle |
| S  | eminar |    | Meetin | g    |      | kshop      |

----

Download space layouts Explore in 3D

These layouts serve as examples of our diverse, flexible setup options. For each of your meetings, our team will create a customized layout tailored to your specific needs.