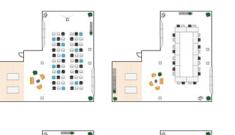

### Individual space layouts

### **Capacities by format**

Our XL Space accommodates groups of up to 200 people and is with its 300m<sup>2</sup>, by far our largest space in Eschborn.

|    |        |        |         | :   |      | <b>F.</b> |   |
|----|--------|--------|---------|-----|------|-----------|---|
|    |        |        |         |     |      |           |   |
| XL | 200    | 90     | 34      | 36  | 45   | 70        |   |
| L  | 80     | 30     | 28      | 30  | 42   | 35        |   |
| М1 | 40     | 20     | 24      | 20  | 26   | 16        |   |
| M2 | 35     | 12     | 16      | 16  | 18   | 16        |   |
|    |        |        |         |     |      |           |   |
|    |        |        |         |     |      |           |   |
| T  | heater |        | U-Shap  | e   | Seat | ing circl | е |
| s  | eminar | - :ij: | Meeting | g 📕 | Wor  | kshop     |   |

Download space layouts

Explore in 3D

These layouts serve as examples of our diverse, flexible setup options. For each of your meetings, our team will create a customized layout tailored to your specific needs.