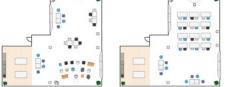

### Individual space layouts

### **Capacities by format**

Our Large Space accommodates groups of up to 80 people and offers a beautiful view into the courtyard of the building.

|    |        |    |        | :  |      |          |    |
|----|--------|----|--------|----|------|----------|----|
|    |        |    |        |    |      |          |    |
| XL | 200    | 90 | 34     | 36 | 45   | 70       |    |
| L  | 80     | 30 | 28     | 30 | 42   | 35       |    |
| М1 | 40     | 20 | 24     | 20 | 26   | 16       |    |
| M2 | 35     | 12 | 16     | 16 | 18   | 16       |    |
|    |        |    |        |    |      |          |    |
|    |        |    |        |    |      |          |    |
| Т  | heater |    | U-Shap | e  | Seat | ing circ | le |
| S  | eminar |    | Meetin | g  | Wor  | kshop    |    |

### Download space layouts

Explore in 3D

These layouts serve as examples of our diverse, flexible setup options. For each of your meetings, our team will create a customized layout tailored to your specific needs.