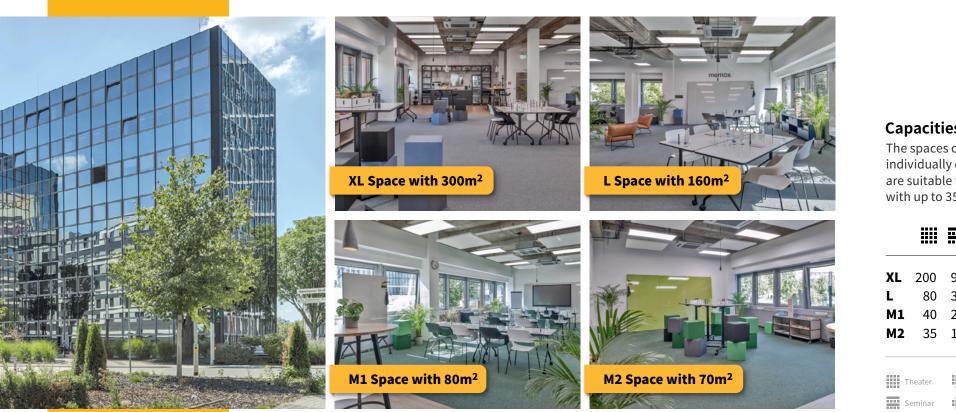

## **Our spaces in Frankfurt Eschborn**

Perfect connection to the Rhine-Main area and the airport

Our venue is equipped with everything you need. Whether you're planning a workshop, conference, board meeting, or training session, we have the perfect space for every format. We tailor and equip the space exactly to your specifications, creating the ideal layout for your event. Missing something? No problem, our team can easily organize whatever you need.

### **Capacities by format**

The spaces can be booked individually or together and are suitable for meetings with up to 350 guests.

|    |        |    |         | :  |      |             |
|----|--------|----|---------|----|------|-------------|
| XL | 200    | 90 | 34      | 36 | 45   | 70          |
| L  | 80     | 30 | 28      | 30 | 42   | 35          |
| M1 | 40     | 20 | 24      | 20 | 26   | 16          |
| M2 | 35     | 12 | 16      | 16 | 18   | 16          |
| T  | heater | :  | U-Shap  | е  | Seat | ting circle |
| S  | eminar | :  | Meeting | 3  | Wor  | kshop       |

### **XL Space** Our largest space in Eschborn

| Length | Width | Height | Size  |
|--------|-------|--------|-------|
| 22,9m  | 13,9m | 3m     | 300m² |

### Large Space View into the courtyard

| Length | Width | Height | Size  |
|--------|-------|--------|-------|
| 15,4m  | 13,9m | 3m     | 160m² |

### Large window front

| Length | Width | Height | Size |
|--------|-------|--------|------|
| 13,35m | 6m    | 3m     | 80m² |

### **Medium Space II** With plenty of natural light

| Length | Width | Height | Size |
|--------|-------|--------|------|
| 10,35m | 6m    | 3m     | 70m² |