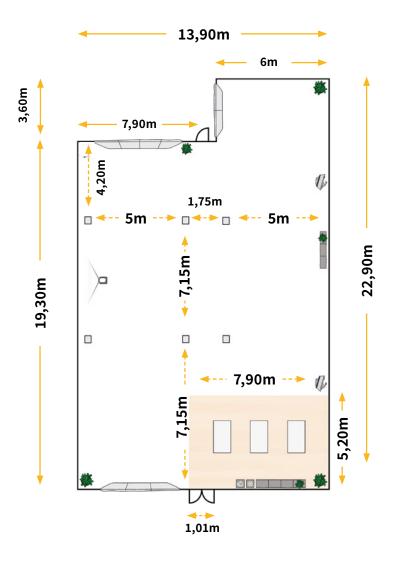

## Floor plan of our venue and data to the building

- Located on the ground floor Large windows provide plenty of natural light
  - With sun protection glazing As well as adjustable room temperatures

- Public community areas Lobby, workstation, copy corner, corridor
- **100% Green electricity** Electricity from renewable sources

- Ideal connection to A5/A66 Highway only 2 minutes away
- Lifting ramp available Total weight permissible up to 1000kg

Download floor plans