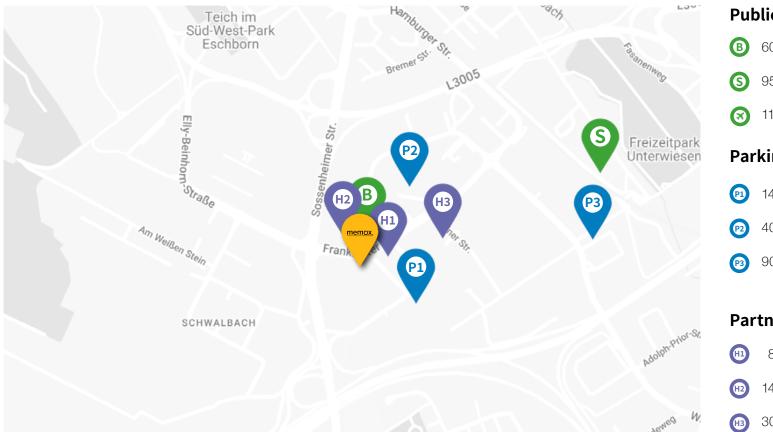

# Location and surroundings

### Frankfurter Straße 10-14, 65760 Eschborn

### Public transportation

300m to the ,Leonardo Hotel

Discover Frankfurt

### Google Maps

Our venue is excellently connected to the highway network and you can reach the A5 or A66 motorways in just two minutes. With the ,Eschborn Süd' S-Bahn station and the bus stop right outside the door, we are also well connected to public transportation.