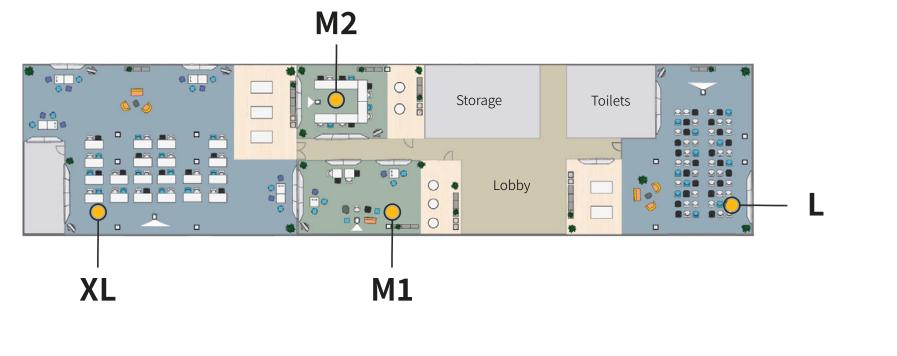

## Floor plan of our venue and data to the building

- Located on the ground floor Large windows provide plenty of natural light
  - With sun protection glazing As well as adjustable room temperatures

- Public community areas Lobby, workstation, copy corner, corridor
- **100% Green electricity** Electricity from renewable sources

### **Capacities by format**

The spaces can be booked individually or together and are suitable for meetings with up to 350 guests.

|    |        |    |         | :  |      |             |
|----|--------|----|---------|----|------|-------------|
| XL | 200    | 90 | 34      | 36 | 45   | 70          |
| L  | 80     | 30 | 28      | 30 | 42   | 35          |
| M1 | 40     | 20 | 24      | 20 | 26   | 16          |
| M2 | 35     | 12 | 16      | 16 | 18   | 16          |
| T  | heater | :  | U-Shap  | е  | Seat | ting circle |
| S  | eminar | :  | Meeting | 3  | Wor  | kshop       |

### **XL Space** Our largest space in Eschborn

| Length | Width | Height | Size  |
|--------|-------|--------|-------|
| 22,9m  | 13,9m | 3m     | 300m² |

### Large Space View into the courtyard

| Length | Width | Height | Size  |
|--------|-------|--------|-------|
| 15,4m  | 13,9m | 3m     | 160m² |

# Medium Space I

### **Medium Space II** With plenty of natural light

| Length | Width | Height | Size |
|--------|-------|--------|------|
| 10,35m | 6m    | 3m     | 70m² |