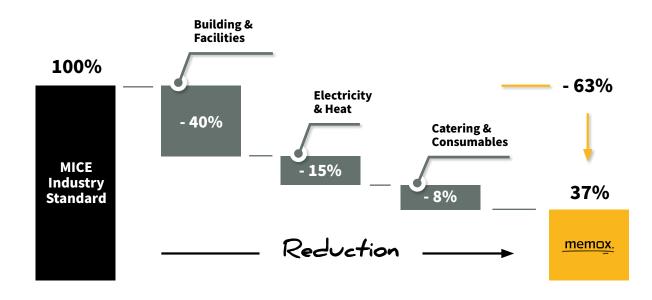

# Sustainability at memox

We think sustainably and act responsibly

We have managed to reduce the CO2e impact of meetings per day and per person by 63%. To ensure your meetings and events at memox are climate neutral, we offset all remaining emissions.