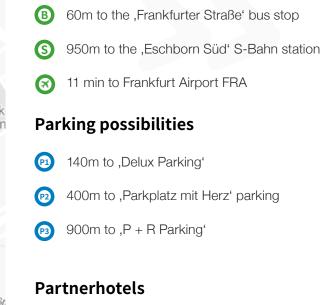

**50m to the nearest bus stop** Bus stop ,Frankfurter Straße'

4 spaces from 70-300m<sup>2</sup> Up to 25 break-outs possible

Plenty of daylight Large windows in every space

Darkenable spaces Through manually adjustable blinds

Print & Scan A3-A5, color / black & white

| S | $\geq$ |  |
|---|--------|--|
|   |        |  |

**11 minutes to the airport** Frankfurt Airport FRA

In addition to the very good connections, there are many parking possibilities in the direct vicinity. Our venue is excellently connected to the highway network and you can reach the A5 or A66 highway in just two minutes. Frankfurt Airport and the center of the Main metropolis Frankfurt are only 11 minutes away.

### Google Maps

Our venue is excellently connected to the highway network and you can reach the A5 or A66 motorways in just two minutes. With the ,Eschborn Süd' S-Bahn station and the bus stop right outside the door, we are also well connected to public transportation.