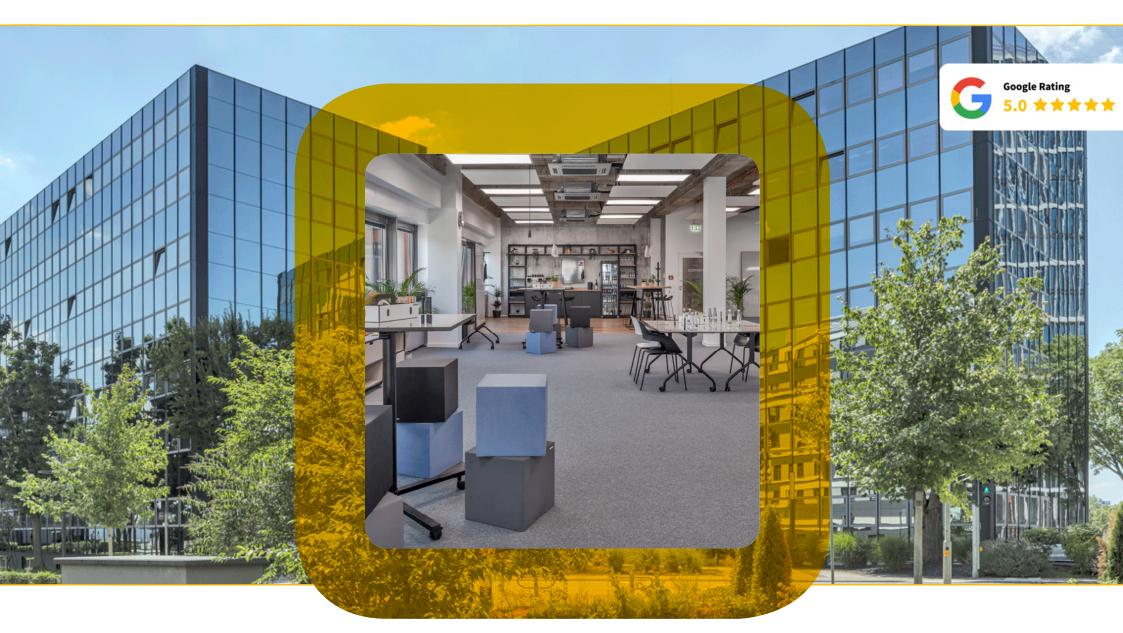

# memox.world | Frankfurt Eschborn

Perfect connection to the Rhine-Main area and the airport!

## **Our spaces in Frankfurt Eschborn**

Perfect connection to the Rhine-Main area and the airport

Our venue is equipped with everything you need. Whether you're planning a workshop, conference, board meeting, or training session, we have the perfect space for every format. We tailor and equip the space exactly to your specifications, creating the ideal layout for your event. Missing something? No problem, our team can easily organize whatever you need.