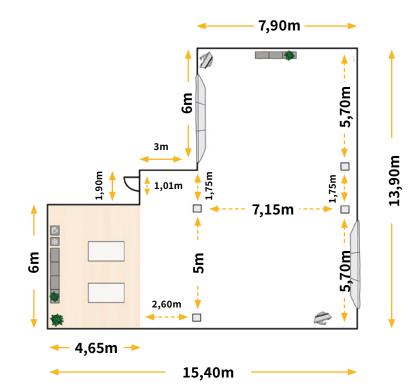

## Floor plan of our venue and data to the building

- Located on the ground floor Large windows provide plenty of natural light
  - With sun protection glazing As well as adjustable room temperatures

- Public community areas Lobby, workstation, copy corner, corridor
- **100% Green electricity** Electricity from renewable sources

- Ideal connection to A5/A66 Highway only 2 minutes away
- Lifting ramp available Total weight permissible up to 1000kg

Download floor plans