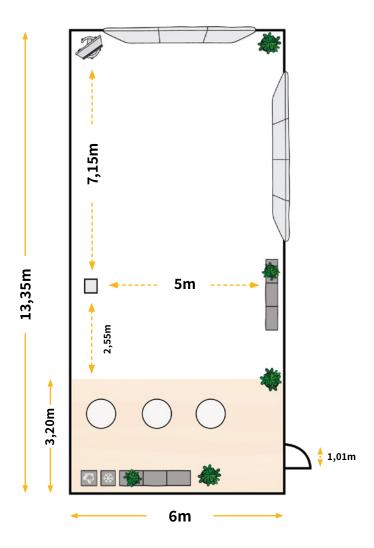

### Large window front

| Length | Width | Height | Size |
|--------|-------|--------|------|
| 13,35m | 6m    | 3m     | 80m² |

### **Technical equipment**

A comprehensive technical equipment for your simple video conferences, presentations, meetings and much more. For your demanding hybrid formats, we also offer more advanced solutions, supported by technical experts.

### **85" Screen with Soundbar** Connection possible via HDMI cable or Clickshare

**SONOS sound system** Connection possible via Wi-Fi or Bluetooth

PA system available Mobile system including one wireless microphone

Video conferencing system available

85" display with Logitech Rally Bar

workshop.meeting.conference spaces and services climate-neutral

Download space images

Explore in 3D

Medium Space I - 80m<sup>2</sup>